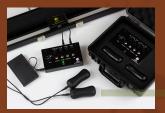

# SIMPLE EMDIR

The Simple EMDR set includes the Master Controller, 2 tactile tappers, a light bar, and our universal lightbar desk mount. Please note that headphones are not included. Alternatively, you can choose to use a more traditional tripod.

Master Controller

**Tappers** 

Optional Accessories

Our emphasis lies on people rather than technology, ensuring that our products are suitable, dependable, and non-intrusive. Simple EMDR, crafted after extensive consultations with therapists and trainers, enables you to focus on your patients.

### **ALSO AVAILABLE ON LINE**

1.Portable Battery Pack

2. Simple EMDR Carry Case

3.Tripod for Lightbar