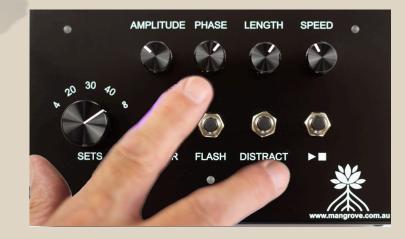

# Why?

No connectivity issues, no need for app downloads, and no complicated menus to navigate.

All the settings and controls you require are readily available.
Simply use the Master Controller to select the number of sets, adjust tapper amplitude, lightbar color, length, and speed, trigger distract or flash modes, and start/stop sets effortlessly.

You can also modify the phase to desynchronize the tappers from the lightbar, allowing for further customization.