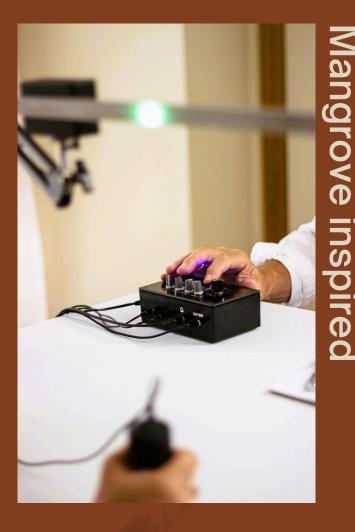

# SIMPLE EMDIR

The Simple EMDR set includes the Master Controller, 2 tactile tappers, a light bar, and our universal lightbar desk mount. Please note that headphones are not included. Alternatively, you can choose to use a more traditional tripod.

Master Controller

**Tappers** 

Optional Accessories

Our emphasis lies on people rather than technology, ensuring that our products are suitable, dependable, and non-intrusive. Simple EMDR, crafted after extensive consultations with therapists and trainers, enables you to focus on your patients.

# Why?

No connectivity issues, no need for app downloads, and no complicated menus to navigate.

All the settings and controls you require are readily available.
Simply use the Master Controller to select the number of sets, adjust tapper amplitude, lightbar color, length, and speed, trigger distract or flash modes, and start/stop sets effortlessly.