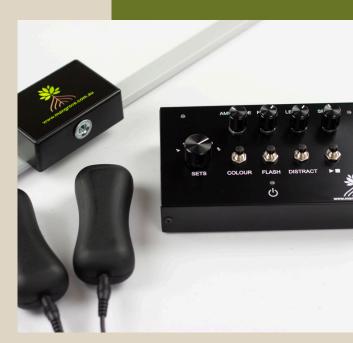

# SIMPLE EMDIR

The Simple EMDR set includes the Master Controller, 2 tactile tappers, a light bar, and our universal lightbar desk mount. Please note that headphones are not included. Alternatively, you can choose to use a more traditional tripod.

Master Controller

**Tappers** 

Optional Accessories

Our emphasis lies on people rather than technology, ensuring that our products are suitable, dependable, and non-intrusive. Simple EMDR, crafted after extensive consultations with therapists and trainers, enables you to focus on your patients.

# Why?

No connectivity issues, no need for app downloads, and no complicated menus to navigate.

All the settings and controls you require are readily available.
Simply use the Master Controller to select the number of sets, adjust tapper amplitude, lightbar color, length, and speed, trigger distract or flash modes, and start/stop sets effortlessly.

You can also modify the phase to desynchronize the tappers from the lightbar, allowing for further customization.