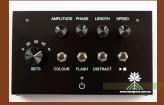

# Why?

No connectivity issues, no need for app downloads, and no complicated menus to navigate.

All the settings and controls you require are readily available.
Simply use the Master Controller to select the number of sets, adjust tapper amplitude, lightbar color, length, and speed, trigger distract or flash modes, and start/stop sets effortlessly.

You can also modify the phase to desynchronize the tappers from the lightbar, allowing for further customization.