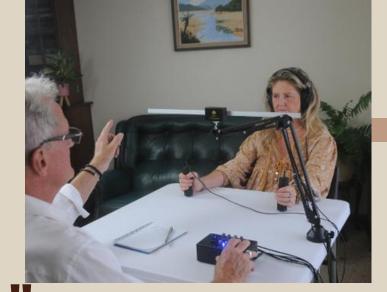

# Why?

No connectivity issues, no need for app downloads, and no complicated menus to navigate.

All the settings and controls you require are readily available.
Simply use the Master Controller to select the number of sets, adjust tapper amplitude, lightbar color, length, and speed, trigger distract or flash modes, and start/stop sets effortlessly.

You can also modify the phase to desynchronize the tappers from the lightbar, allowing for further customization.