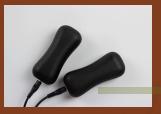

# SIMPLE EMDIR

The Simple EMDR set includes the Master Controller, 2 tactile tappers, a light bar, and our universal lightbar desk mount. Please note that headphones are not included. Alternatively, you can choose to use a more traditional tripod.

Master Controller

**Tappers** 

Optional Accessories

Our emphasis lies on people rather than technology, ensuring that our products are suitable, dependable, and non-intrusive. Simple EMDR, crafted after extensive consultations with therapists and trainers, enables you to focus on your patients.